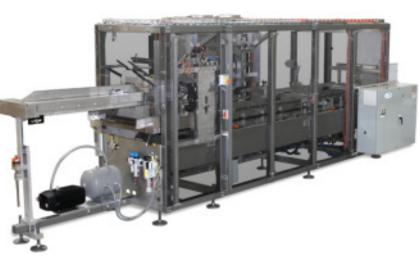

# HD-IMA - Heavy Duty Intermittent Motion Autoload Cartoner

The HD-IMA is a robust and heavy duty cartoner that can handle applications where product handling is essential for consistent operation. The HD-IMA's modular design allows for a wide variety of infeed systems to be used on the system. The HD-IMA also features the Sure-Load™. The Sure-Load™ is a carton closing rail system that ensures product does not have the opportunity to fall out of the carton during flap closing operation. With this feature, you can run multi-pack cartons at a very high-speed without the fear of falling product. With the ability to handle bags, pouches, flow-wraps and many other applications, the HD-IMA provides the ultimate flexibility for all your cartoning needs.

All major actuated components on the HD-IMA are servo driven. This allows for a plethora of benefits including fast changeover, smooth operation and easy set up.

The HD-IMA is ideal for applications that require high-end product handling capability. This includes handling bulk product or multiple packs.