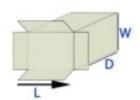

## Size Range

| Standard (Special)   |      | L  | W  | D      |
|----------------------|------|----|----|--------|
| Size Ranges (Inches) | min. | .5 | .5 | 5 (2)  |
|                      | max. | 14 | 6  | 14(20) |