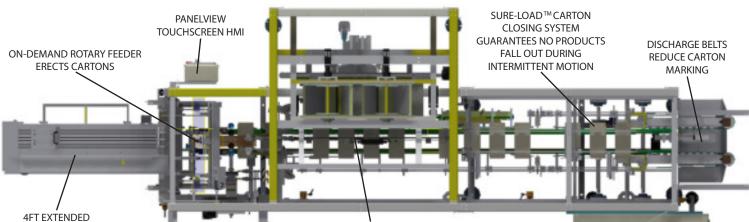

## Key Components

LOADING AREA FEATURES

FOUR LOADING STATIONS

FOR HIGH-SPEED INDEXING

MAGAZINE WITH QUICK

**CHANGE MAGAZINE** 

Tucking mechanism with quick change tools for fast and repeatable changeover. The HD-IMA also has the ability to run glue style cartons.

### **Process**

CONTROL PANEL