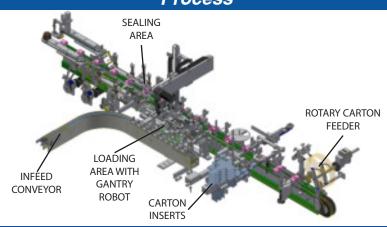

GAZINE** 

Tucking mechanism with quick change tools for fast and repeatable changeover. The HD-IMA also has the ability to run glue style cartons.



All major actuated components on the HD-IMA are servo driven. This allows for a plethora of benefits including fast changeover, smooth operation and easy set up.



The HD-IMA is ideal for applications that require high-end product handling capability. This includes handling bulk product or multiple packs.

## Size Range

| Standard (Special)   |      | L  | W  | D      |
|----------------------|------|----|----|--------|
| Size Ranges (Inches) | min. | .5 | .5 | 5 (2)  |
|                      | max. | 14 | 6  | 14(20) |

<sup>\*</sup> If size outside carton size range please contact an AFA representative



### **Process**

CONTROL PANEL