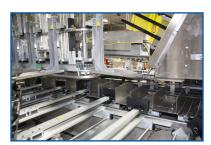

Autoload Buckets allow for semi-automated cartoning. The buckets are adjustable and AFA will provide jigs for each SKU. This allows for accurate and repeatable changeovers.