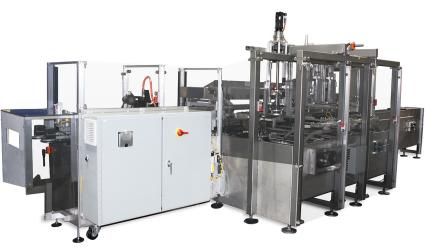

### MK-CMA - Continuous Motion Autoload Cartoner

The MK-CMA is a robust, innovate cartoner that can handle a wide range of applications. The MK-CMA provides semi-automated or fully automated cartoning to handle your unique application. All major actuated components are servo driven on the MK-CMA. Autoload buckets can be adjusted manually or can feature fully automated change over to reduce set-up time. The MK-CMA features an Allen Bradley Controls Package that includes servo motors, servo drives, PanelView HMI, CompactLogix PLC and more. Stainless steel panel construction and U.H.M.W. chain rails are standard which provides long life and quiet, efficient operation. The MK-CMA can handle a wide range of product applications including bags, pouches, blisters and more.