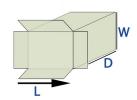

# Size Range

| Standard (Special)   |      | L  | W  | D       |
|----------------------|------|----|----|---------|
| Size Ranges (Inches) | min. | .5 | .5 | 5 (2.5) |
|                      | max. | 14 | 6  | 14(20)  |

<sup>\*</sup> If size outside carton size range please contact an AFA representative