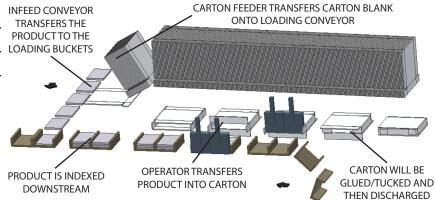

Autoload Buckets allow for semi-automated cartoning. The buckets are adjustable and AFA will provide jigs for each SKU. This allows for accurate and repeatable changeovers.