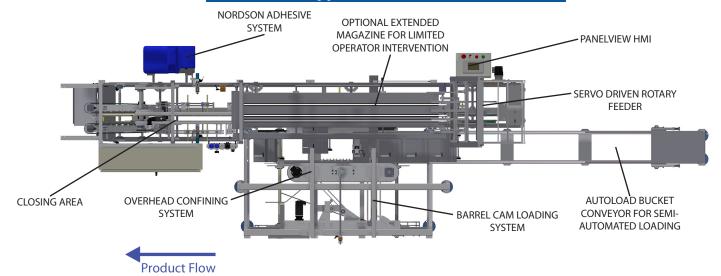

## Typical Floor Plan

### Key Components

Servo Driven Overhead Squaring Chain can provide high quality closures on cartons over 2" wide. This system will allow for a square closure on your carton.

Barrel Cam Loading System with Overhead Confiner can ensure your multi-pack SKUs will be packaged with high efficiency and quality.

Autoload Buckets allow for semi-automated cartoning. The buckets are adjustable and AFA will provide jigs for each SKU. This allows for accurate and repeatable changeovers.