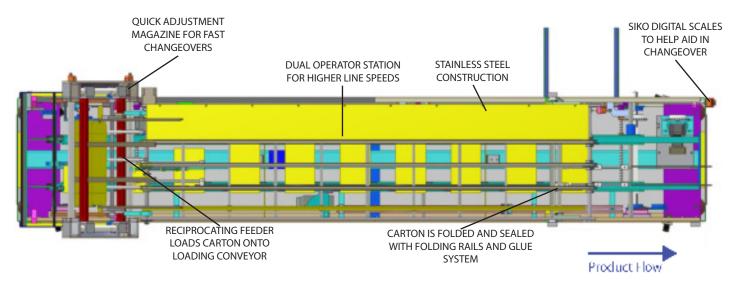

### Typical Floor Plan

#### Key Components

Screw adjust magazine with scales can help assist in quick and accurate changeover.
Operators simply adjust the handles to switch from one carton size to another.

Extended magazine reduces operators time spent on refilling magazine to improve overall production. The extended magazine can hold up to 2,000 cartons.