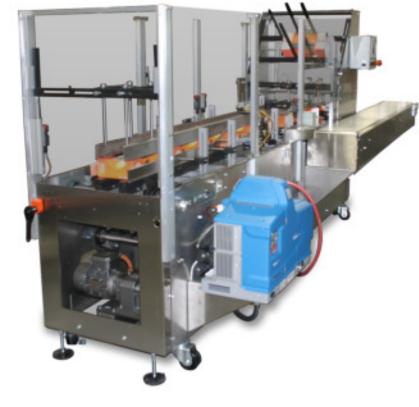

# MK-CML - Horizontal Manual Load Cartoner

The MK-CML is an economical cartoner that can quickly bring value to your production line. The MK-CML features a double operator station to allow for high manual load packaging speeds. Paperboard cartons; regular, full, or economy flaps; fine flute corrugated; glue, seal or tuck cartons - the MK-CML cartoner handles these cartons with ease. Nordson ProBlue adhesive unit provides accurate glue application on carton flaps. Tuck option is available for tuck style cartons. Allen Bradley controls provide smooth operator control and accurate fault diagnostic capabilities. The MK-CML also includes a "No Product/No Carton/No Load" feature to reduce waste and improve efficiency. Stainless steel construction and full safety guarding are standard.

#### Features

- Molded plastic or stainless steel buckets
- » Modular design allows for simple operation and maintenance
- » Option of including an extended magazine that can hold a large volume of cartons
- » Mounting locations for optional equipment
- » Ability to handle special cartons
- » "No tools" fine tuning with quick release ratchet handles on key adjustment points allows for quick changeover
- » Rust proof rigid construction and U.H.M.W. chain rails provide long life and quiet operation