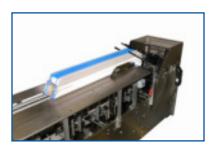

# MK-CML - Horizontal Manual Load Cartoner

The MK-CML is an economical cartoner that can quickly bring value to your production line. The MK-CML features a double operator station to allow for high manual load packaging speeds. Paperboard cartons; regular, full, or economy flaps; fine flute corrugated; glue, seal or tuck cartons - the MK-CML cartoner handles these cartons with ease. Nordson ProBlue adhesive unit provides accurate glue application on carton flaps. Tuck option is available for tuck style cartons. Allen Bradley controls provide smooth operator control and accurate fault diagnostic capabilities. The MK-CML also includes a "No Product/No Carton/No Load" feature to reduce waste and improve efficiency. Stainless steel construction and full safety guarding are standard.

#### Features

- Molded plastic or stainless steel buckets
- » Modular design allows for simple operation and maintenance
- » Option of including an extended magazine that can hold a large volume of cartons
- » Mounting locations for optional equipment
- » Ability to handle special cartons
- » "No tools" fine tuning with quick release ratchet handles on key adjustment points allows for quick changeover
- » Rust proof rigid construction and U.H.M.W. chain rails provide long life and quiet operation