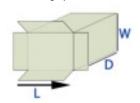

## Carton Size Range

| Standard (Special)   |      | L  | W  | D       |
|----------------------|------|----|----|---------|
| Size Ranges (Inches) | min. | .5 | .5 | 5 (2.5) |
|                      | max. | 14 | 6  | 14 (20) |

<sup>\*</sup> If size outside carton size range please check with AFA Representative