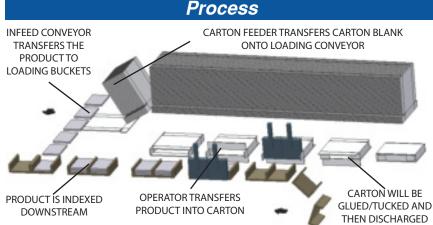

# MK-CML - Horizontal Manual Load Cartoner

The MK-CML is an economical cartoner that can quickly bring value to your production line. The MK-CML features a double operator station to allow for high manual load packaging speeds. Paperboard cartons; regular, full, or economy flaps; fine flute corrugated; glue, seal or tuck cartons - the MK-CML cartoner handles these cartons with ease. Nordson ProBlue adhesive unit provides accurate glue application on carton flaps. Tuck option is available for tuck style cartons. Allen Bradley controls provide smooth operator control and accurate fault diagnostic capabilities. The MK-CML also includes a "No Product/No Carton/No Load" feature to reduce waste and improve efficiency. Stainless steel construction and full safety guarding are standard.