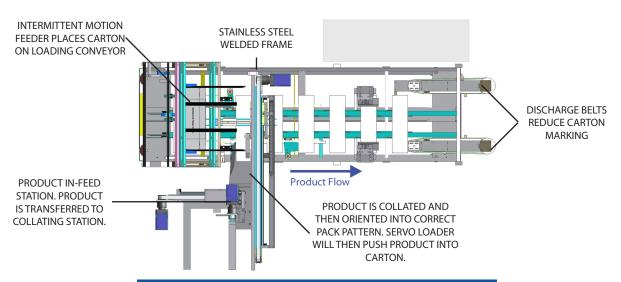

## Key Components

Reject systems can be installed on the MK-ISP to ensure excellent quality control and reduce machinery downtime due to product or carton jamming.

Discharge belts at the end of the MK-ISP reduce carton marking when transferring a carton onto another system. Discharge belts are also an excellent way to reduce carton jamming.

The servo driven loader can handle the most complex pack patterns. In addition, feedback on fault diagnostic and positioning accuracy are accessible with the servo loader.