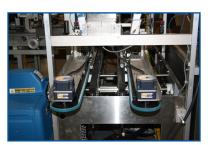

The servo driven loader can handle the most complex pack patterns. In addition, feedback on fault diagnostic and positioning accuracy are accessible with the servo loader.