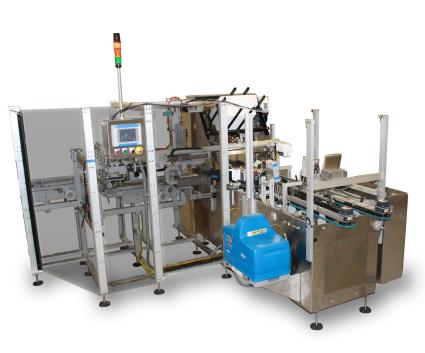

# MK-ISP - Intermittent Servopack Cartoner

The MK-ISP is a servo driven, compact cartoner that can be easily integrated in new/existing production lines. This cartoner can be designed to fit in any production environment including wet, cold, dusty, and humid. The MK-ISP can also handle an array of different product applications making this cartoner ideal for complex projects. Furthermore, AFA can design special in-feed systems for unique package configurations and sizes. The MK-ISP is servo driven which ensures high speeds and improved fault diagnostics. Stainless steel construction, U.H.M.W. chain rails and No Product, No Carton, No Load are standard providing numerous benefits such as long-term operation and quiet, efficient operation.

#### Features

- » Small footprint allows for flexibility when installing cartoner on production floor
- » Intermittent motion carton feeder ensures square cartons and accurate carton placement onto lugs
- » The MK-ISP can be set up for any type of production environment
- » Festo cylinders ensure quick and efficient carton closure
- » Full guarding with safety interlocks
- » PLC controls with panel view touch screen operator station