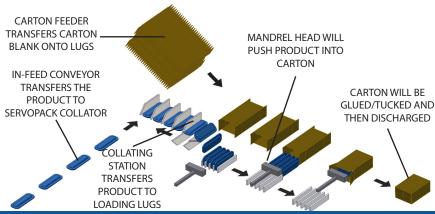

ISP to ensure excellent quality control and reduce machinery downtime due to product or carton jamming.



Discharge belts at the end of the MK-ISP reduce carton marking when transferring a carton onto another system. Discharge belts are also an excellent way to reduce carton jamming.



The servo driven loader can handle the most complex pack patterns. In addition, feedback on fault diagnostic and positioning accuracy are accessible with the servo loader.

### Carton Size Range

| Standard (Special)   |      | L  | W  | D       |
|----------------------|------|----|----|---------|
| Size Ranges (Inches) | min. | .5 | .5 | 5 (2.5) |
|                      | max. | 14 | 6  | 14 (20) |

<sup>\*</sup> If size outside carton size range please check with AFA Representative



#### **Process**