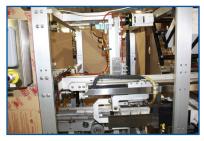

## Key Components

Reject systems can be installed on the MK-ISP to ensure excellent quality control and reduce machinery downtime due to product or carton jamming.

Discharge belts at the end of the MK-ISP reduce carton marking when transferring a carton onto another system. Discharge belts are also an excellent way to reduce carton jamming.