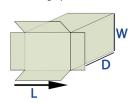

### Carton Size Range

| Standard (Special)   |      | L  | W  | D       |
|----------------------|------|----|----|---------|
| Size Ranges (Inches) | min. | .5 | .5 | 5 (2.5) |
|                      | max. | 14 | 6  | 14 (20) |

<sup>\*</sup> If size outside carton size range please check with AFA Representative