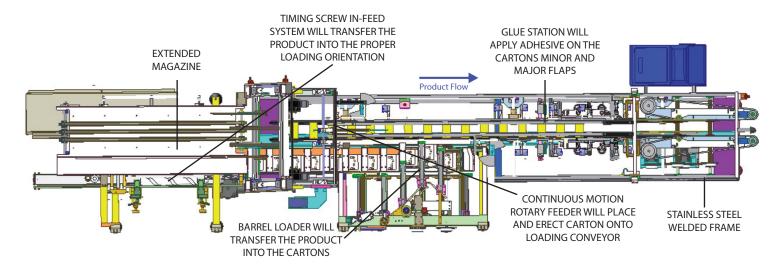

Load feature helps to minimize energy usage. Also, standard on the MK-SBA are stainless main drive shafts and frame, U.H.M.W. chain rails, quick change adjustments and PLC controls with panel view touch screen operator station. These features provide numerous benefits including long life and quiet and efficient operation.





#### Features

- » Rapid single point depth adjustment with line shaft and linear ball screw assemblies
- » Easy accessible drive system that simplifies maintenance
- » Stainless steel side frame plates with welded spine
- » Mounting locations for optional equipment
- » Full guarding with safety interlocks
- » Capability of running glue and tuck style cartons
- » Modular design ensures simple operation and maintenance

www.afasystemsinc.com



## Typical Floor Plan



## Key Components



Digital scales allow operators to reference different carton and product configurations. This reduces changeover time resulting in better overall packaging efficiency.



High speed bottle in-feed system with quick change timing screw coupling. This component reduces changeover time when switching carton and product sizes.



Swing arm operator panel offers an ergonomic solution for operators when troubleshooting machine faults. This feature also helps operators maintain the cartoner.

### Carton Size Range

| Standard (Special)   |      | L   | W   | D       |
|----------------------|------|-----|-----|---------|
| Size Ranges (Inches) | min. | 1/2 | 1/2 | 5 (2.5) |
|                      | max. | 14  | 6   | 14 (20) |

<sup>\*</sup> If size outside carton size rang