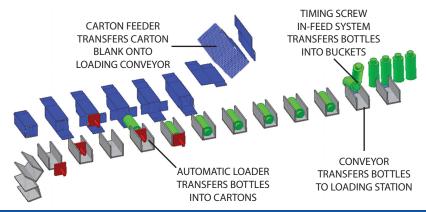

reference different carton and product configurations. This reduces changeover time resulting in better overall packaging efficiency.



High speed bottle in-feed system with quick change timing screw coupling. This component reduces changeover time when switching carton and product sizes.



Swing arm operator panel offers an ergonomic solution for operators when troubleshooting machine faults. This feature also helps operators maintain the cartoner.

### Carton Size Range

| Standard (Special)   |      | L   | W   | D       |
|----------------------|------|-----|-----|---------|
| Size Ranges (Inches) | min. | 1/2 | 1/2 | 5 (2.5) |
|                      | max. | 14  | 6   | 14 (20) |

<sup>\*</sup> If size outside carton size range please check with AFA Representative



#### Process