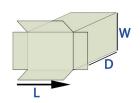

### Carton Size Range

| Standard (Special)   |      | L   | W   | D       |
|----------------------|------|-----|-----|---------|
| Size Ranges (Inches) | min. | 1/2 | 1/2 | 5 (2.5) |
|                      | max. | 14  | 6   | 14 (20) |