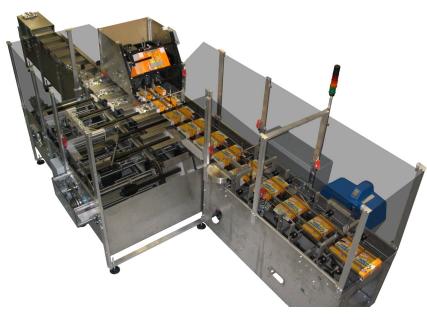

# MK-SBA - Sliding Bucket Autoload Cartoner

The MK-SBA is a highly flexible cartoner that can pack a wide range of product applications. From confectionery products to pharmaceuticals the MK-SBA can handle your product with ease. The servo driven sliding article bucket ensures quality loading with minimal product jamming. In addition, servo technology improves fault diagnostics and speeds. Standard No Product, No Carton, No Load feature helps to minimize energy usage. Also, standard on the MK-SBA are stainless main drive shafts and frame, U.H.M.W. chain rails, quick change adjustments and PLC controls with panel view touch screen operator station. These features provide numerous benefits including long life and quiet and efficient operation.