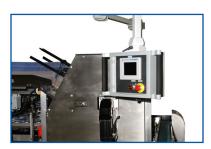

Swing arm operator panel offers an ergonomic solution for operators when troubleshooting machine faults. This feature also helps operators maintain the cartoner.