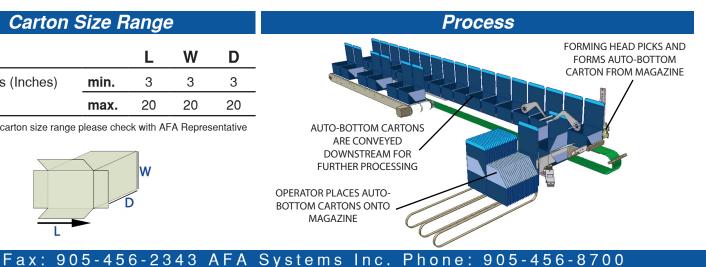

#### **Carton Size Range**

| Standard             |      | L  | W  | D  |
|----------------------|------|----|----|----|
| Size Ranges (Inches) | min. | 3  | 3  | 3  |
|                      | max. | 20 | 20 | 20 |

\* If size outside carton size range please check with AFA Representative