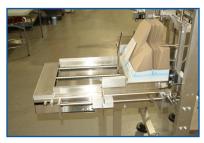

The CE-ABI index conveyor is servo driven allowing for smooth operation. Also, the auto-bottom cartons are easily picked and placed onto the discharge conveyor.