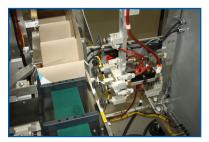

The CE-ABI is a compact carton erector that can handle auto-bottom cartons with ease. All major drives of the CE-ABI are servo driven allowing for smooth and quiet operation and accurate fault diagnostic capabilities. Innovative auto-bottom carton erector can pick and erect auto-bottom cartons at high speeds and minimize jams. Furthermore, the CE-ABI features a pneumatic pick device to transfer filled auto-bottom cartons from the indexing conveyor onto a downstream conveyor. Stainless steel construction increases corrosion resistance and the CE-ABI has a modular design for future retrofits or projects. USDA approved machinery painted parts and safety guarding with electrical interlocks are standard on the CE-ABI.