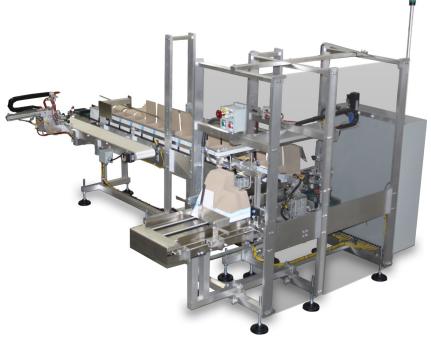

The CE-ABI is a compact carton erector that can handle auto-bottom cartons with ease. All major drives of the CE-ABI are servo driven allowing for smooth and quiet operation and accurate fault diagnostic capabilities. Innovative auto-bottom carton erector can pick and erect auto-bottom cartons at high speeds and minimize jams. Furthermore, the CE-ABI features a pneumatic pick device to transfer filled auto-bottom cartons from the indexing conveyor onto a downstream conveyor. Stainless steel construction increases corrosion resistance and the CE-ABI has a modular design for future retrofits or projects. USDA approved machinery painted parts and safety guarding with electrical interlocks are standard on the CE-ABI.

## Features

- » Indexing conveyor can feature either a manual or automatic loading station
- » Numerous options can be added including code daters, product reject systems and more
- » Reliable, rugged, small footprint
- » Furnished to comply with Nema 12 ratings
- » Servo motors on all major drives ensure quiet and smooth operation
- » Ergonomic auto-bottom case magazine
- » Fall through design allows the CE-ABI to be easily maintained
- » Ability to handle a wide variety of carton sizes