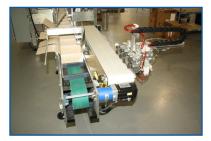

### Key Components

Horizontal auto-bottom carton erector can easily pick and erect auto-bottom cartons. Minimal jams are incurred when using this carton erector allowing for increased up-time.

Auto-bottom carton magazine is at an ergonomic level allowing your operators to easily load the magazine. No step ladder is needed with this auto-bottom carton magazine.