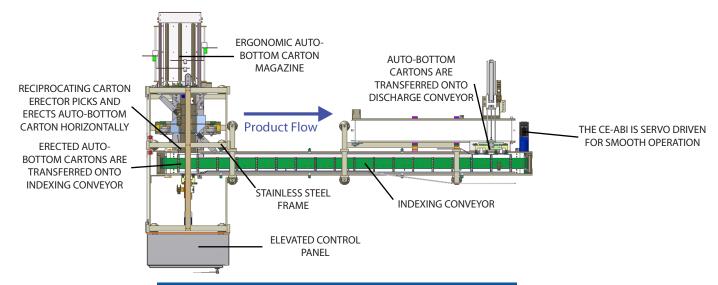

### Key Components

Horizontal auto-bottom carton erector can easily pick and erect auto-bottom cartons. Minimal jams are incurred when using this carton erector allowing for increased up-time.

Auto-bottom carton magazine is at an ergonomic level allowing your operators to easily load the magazine. No step ladder is needed with this auto-bottom carton magazine.

The CE-ABI index conveyor is servo driven allowing for smooth operation. Also, the auto-bottom cartons are easily picked and placed onto the discharge conveyor.