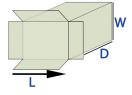

#### **Carton Size Range**

| Standard             |      | L  | W  | D  |
|----------------------|------|----|----|----|
| Size Ranges (Inches) | min. | 3  | 3  | 3  |
|                      | max. | 20 | 20 | 20 |

\* If size outside carton size range please check with AFA Representative